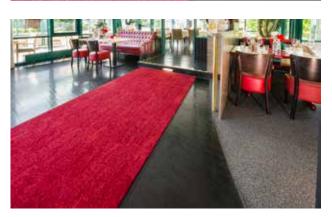

#### Description

MAXIMUS® is a clean-off floor covering for intensively used areas with the highest requirements for comfort. 3 patterned colours, 5 vintage colours and 5 plain colours are optionally available for demanding indoor areas to provide rooms with both excellent protection and a high-quality look.

#### Colours

83.07 red