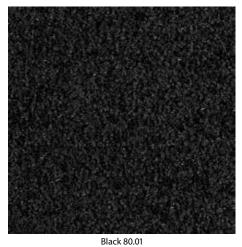

#### Colours

Anthracite 80.02

Black mottled 81.01

Anthracite mottled 81.02

Brown 80.04