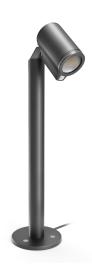

#### **Function description**

Timeless look. Quickly interconnected. The elegant, swivelling ground spotlight (57 cm) with 90° infrared sensor stylishly and brightly sets off driveways, garden parts etc. with 520 lm of warm-white light at 3000 K. Convenient interconnection, adjustment and control via free app. This makes child's play of selecting time and twilight settings, ON/OFF times as well as grouping lights. Includes mains plug (2.5 m) and lamp.

#### **Technical specifications**

| Dimensions (L x W x H)                        | 226 x 140 x 572 mm                                                 |
|-----------------------------------------------|--------------------------------------------------------------------|
| Mains power supply                            | 220 – 240 V / 50 – 60 Hz                                           |
| Mounting height max.                          | 2,50 m                                                             |
| Sensor Technology                             | passive infrared                                                   |
| Output                                        | 7 W                                                                |
| Slave modeselectable                          | Yes                                                                |
| Luminous flux                                 | 520 lm                                                             |
| Colour temperature                            | 3000 K                                                             |
| Colour variation LED                          | SDCM5                                                              |
| Colour Rendering Index CRI                    | 80-89                                                              |
| With lamp                                     | Yes, LED lamp                                                      |
| Lamp                                          | LED can be replaced                                                |
| With motion detector                          | Yes                                                                |
| Detection angle                               | 90 °                                                               |
| Angle of aperture                             | 90 °                                                               |
| Sneak-by guard                                | No                                                                 |
| Capability of masking out individual segments | No                                                                 |
| Reach, radial                                 | passive infrared: Passiv Infrarot: r = 2 m (Passiv Infrarot: 3 m²) |