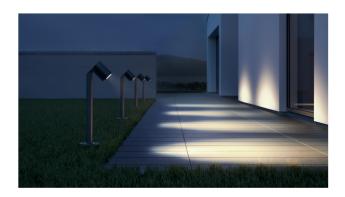

|
| Detection angle                               | 90 °                                                               |
| Angle of aperture                             | 90 °                                                               |
| Sneak-by guard                                | No                                                                 |
| Capability of masking out individual segments | No                                                                 |
| Reach, radial                                 | passive infrared: Passiv Infrarot: r = 2 m (Passiv Infrarot: 3 m²) |

### Data sheet



Sensor-switched LED floodlight

# **Spot Way**

Sensor Connect EAN 4007841058661

#### **Technical specifications**

### Mood image