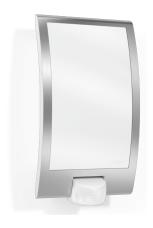

### Sensor-switched outdoor light

# L 22

Stainless steel EAN 4007841 009816 Article number 009816

The inviting light solution! Designer sensor-switched outdoor light L 22 with attractive stainless steel trim, ideal for building entrances and building fronts,  $180^{\circ}$  angle of coverage, reach up to 10 m, selectable time and twilight threshold, sensor tilts through  $90^{\circ}$ .

## Sensor-switched outdoor light

L 22

Stainless steel EAN 4007841 009816 Article number 009816