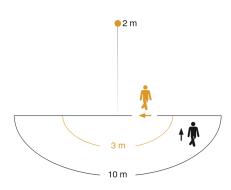

### **Detection Zone**

Mögliche Montagehöhe: 1,80 m - 3,00 m

Orange: radial Schwarz: tangential

#### **Technical specifications**

| 89 x 162 x 286 mm              |
|--------------------------------|
| 220 – 240 V / 50 – 60 Hz       |
| 3,00 m                         |
| passive infrared               |
| 60 W                           |
| No                             |
| No                             |
| No                             |
| All-purpose lamp               |
| E27                            |
| Yes                            |
| 180 °                          |
| Yes                            |
| Yes                            |
| No                             |
| No                             |
| r = 3 m (14 m <sup>2</sup> )   |
| r = 10 m (157 m <sup>2</sup> ) |
|                                |