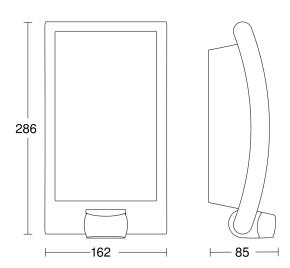

# **Dimension Drawing**

#### **Technical specifications**

| 89 x 162 x 286 mm              |
|--------------------------------|
| 220 – 240 V / 50 – 60 Hz       |
| 3,00 m                         |
| passive infrared               |
| 60 W                           |
| No                             |
| No                             |
| No                             |
| All-purpose lamp               |
| E27                            |
| Yes                            |
| 180 °                          |
| Yes                            |
| Yes                            |
| No                             |
| No                             |
| r = 3 m (14 m <sup>2</sup> )   |
| r = 10 m (157 m <sup>2</sup> ) |
|                                |